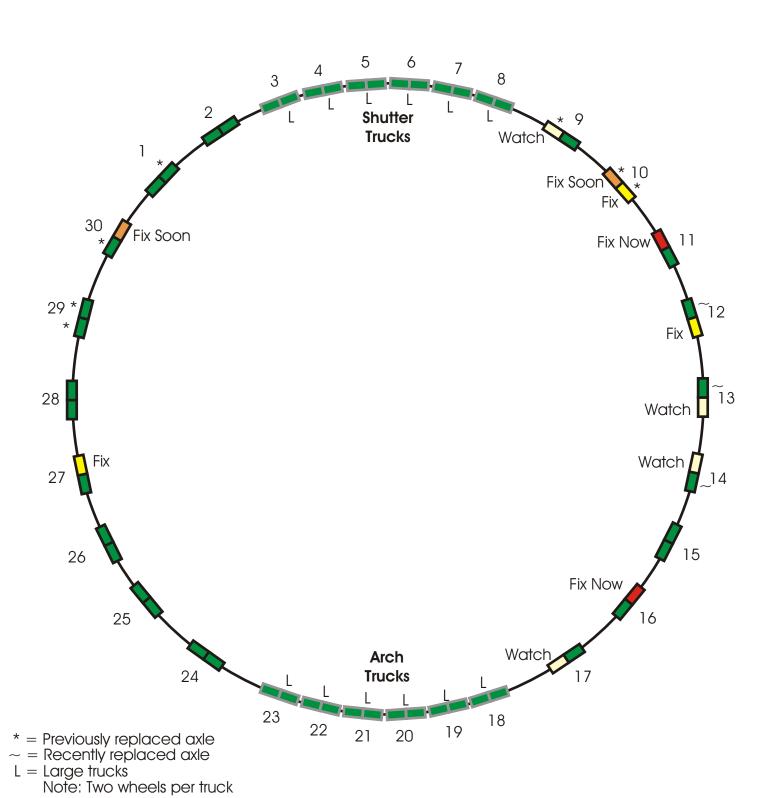

## 120" Dome Truck Axle Report

## Ultrasonic Testing of the 120" Dome Truck Axles September 22, 2006

| Truck # | Truck<br>Size | South Wheel            | North Wheel            |
|---------|---------------|------------------------|------------------------|
| 1       |               | ok                     | ok - P/R               |
| 2       |               | ok                     | ok                     |
| 3       | big           | ok                     | NT                     |
| 4       | big           | NT                     | NT                     |
| 5       | big           | NT                     | ok                     |
| 6       | big           | NT                     | NT                     |
| 7       | big           | NT                     | NT                     |
| 8       | big           | NT                     | NT                     |
| 9       |               | watch - P/R            | ok                     |
| 10      |               | Fix soon - P/R         | Fix - P/R              |
| 11      |               | Fix now                | ok                     |
| 12      |               | Recently repaired - NT | Fix                    |
| 13      |               | Recently repaired - NT | watch                  |
| 14      |               | watch                  | Recently repaired - NT |
| 15      |               | ok                     | ok                     |
| 16      |               | Fix Now                | ok                     |
| 17      |               | ok                     | watch                  |
| 18      | big           | NT                     | ok                     |
| 19      | big           | NT                     | NT                     |
| 20      | big           | NT                     | NT                     |
| 21      | big           | NT                     | ok                     |
| 22      | big           | NT                     | NT                     |
| 23      | big           | NT                     | NT                     |
| 24      |               | ok                     | ok                     |
| 25      |               | ok                     | ok                     |
| 26      |               | ok                     | ok                     |
| 27      |               | ok                     | Fix                    |
| 28      |               | ok                     | ok                     |
| 29      |               | ok - P/R               | ok - P/R               |
| 30      |               | ok - P/R               | Fix soon               |

P/R = Previously replaced axle

NT = Not Tested

Big = Axle on large trucks